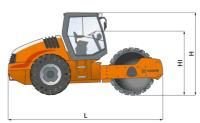

|  | Machine dimensions        |    |      |
|--|---------------------------|----|------|
|  | Total length (L)          | mm | 6075 |
|  | Width (B)                 | mm | 2270 |
|  | Total height (H)          | mm | 3010 |
|  | Drum width (X)            | mm | 2140 |
|  | Height loading, min. (Hl) | mm | 2300 |