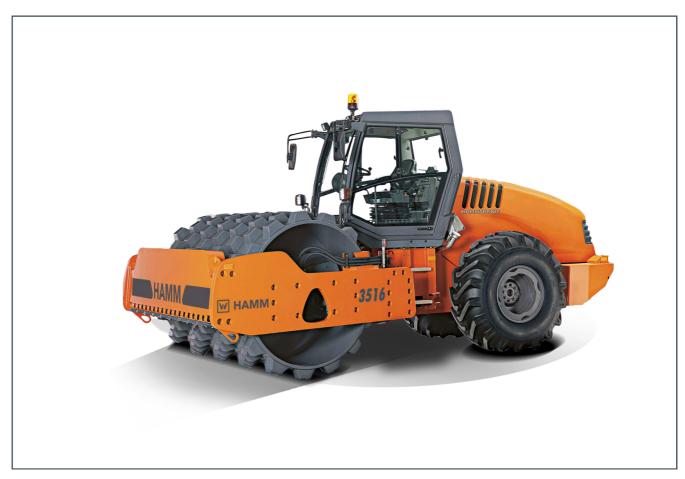

# 3516 HT P

Compactor with padfoot drum
Compactors Series 3000 / Series H176

## **HIGHLIGHTS 3000**

- 3-point articulation for outstanding traction and off-road mobility
- Simple, intuitive and language-neutral operation
- Electronic machine management Hammtronic
- Ergonomic driver platform with rotatable seat operating unit, adjustable driver's seat and tilting steering column
- Excellent view of the machine and the construction site