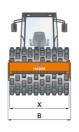

|  | Machine dimensions        |    |      |
|--|---------------------------|----|------|
|  | Total length (L)          | mm | 6075 |
|  | Width (B)                 | mm | 2270 |
|  | Total height (H)          | mm | 3010 |
|  | Drum width (X)            | mm | 2140 |
|  | Height loading, min. (Hl) | mm | 2300 |